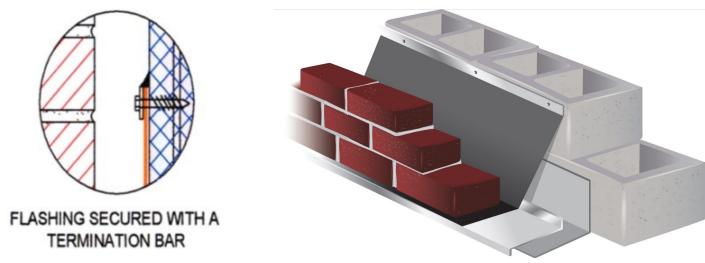

# Termination Bars

Specification Bulletin No. 402

**Termination Bars®** 

**Termination Bars** 