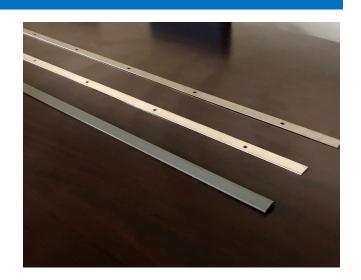

## **Stainless Steel Termination Bars:**

Stainless Steel Termination Bars are 1" wide, with .100" thickness, and length is 8'-0". Holes are 8" on center.

Pieces Per Box: 25, Lineal Feet Per Box: 200

#### **Aluminum Termination Bars:**

Aluminum (Alloy 6063) Termination Bars are 1" wide, with .090" thickness, and length is 10'-0". Holes are 8" on center.

Pieces Per Box: 50, Lineal Feet Per Box:: 500

### **Plastic Termination Bars:**

PVC Termination Bars are  $1'' \times 8'$ , with a thickness of .125". Plastic Termination Bars can be custom cut to size and easily fastened on the job site.

Pieces Per Box: 25, Lineal Feet Per Box: 200